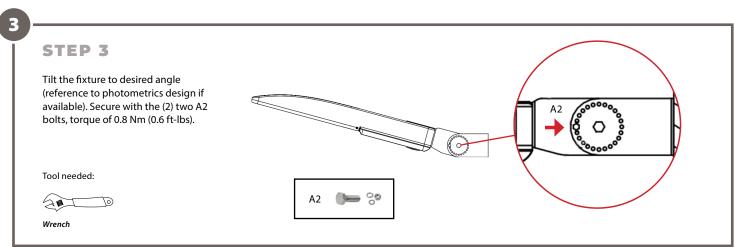

#### Included Items in Box

Items included may vary based on your order

(1 PC) Trunnion Mount

A1 (2 PC) M8\*25mm Hex Bolts

(2 PC) Springs, Washers, and Nuts

Included

Δ2

A3

(2 PC) M4\*20mm Hex Bolts (2 PC) Springs, Washers, and Nuts Included (4 PC) M8\*20mm Hex Sockets Included