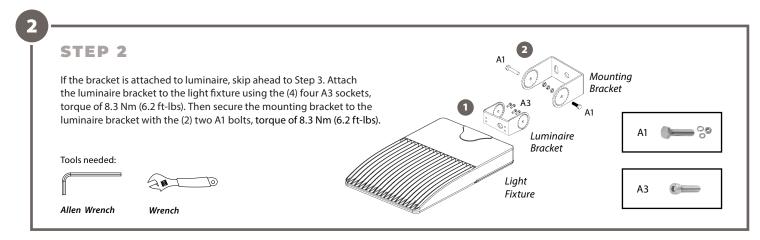

#### Included Items in Box

Items included may vary based on your order

(1 PC) Trunnion Mount

A1 (2 PC) M8\*25mm Hex Bolts

(2 PC) Springs, Washers, and Nuts

Included

Δ2

A3

(2 PC) M4\*20mm Hex Bolts (2 PC) Springs, Washers, and Nuts Included (4 PC) M8\*20mm Hex Sockets Included