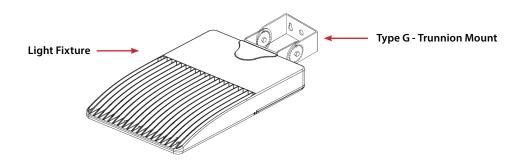

# TYPE G TRUNNION MOUNT LED AREA LIGHTING

## **INSTALLATION INSTRUCTION GUIDE**



### **IMPORTANT SAFEGUARDS**



Read these instructions completely and carefully before proceeding with installation or service maintenance of this product:

- To avoid the possibility of electric shock, turn off power supply before installation/servicing.
- Before closing cover of fixture, make sure all wires are inside fixture housing to avoid pinching wires.
- Fixture must be installed in accordance with NEC or local electrical codes by qualified technician.
- For protection, technician should always wear protective goggles and gloves during the installation and maintenance.
- · SolarMax LED is not responsible for any damages caused by parts/components that are not supplied by SolarMax LED.



#### Included Items in Box

Items included may vary based on your order







(1 PC) Trunnion Mount



A1 (2 PC) M8\*25mm Hex Bolts

(2 PC) Springs, Washers, and Nuts

Included



Δ2



A3

(2 PC) M4\*20mm Hex Bolts (2 PC) Springs, Washers, and Nuts Included (4 PC) M8\*20mm Hex Sockets Included



# TYPE G TRUNNION MOUNT LED AREA LIGHTING

## **INSTALLATION INSTRUCTION GUIDE**