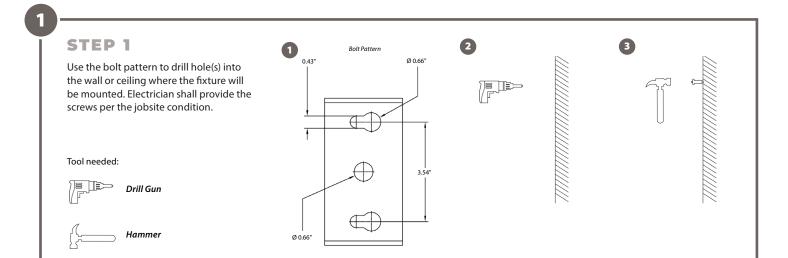

turn off power supply before installation/servicing.
- Before closing cover of fixture, make sure all wires are inside fixture housing to avoid pinching wires.
- Fixture must be installed in accordance with NEC or local electrical codes by qualified technician.
- For protection, technician should always wear protective goggles and gloves during the installation and maintenance.
- · SolarMax LED is not responsible for any damages caused by parts/components that are not supplied by SolarMax LED.



#### Included Items in Box

Items included may vary based on your order







(1 PC) Trunnion Mount



A1 (2 PC) M8\*25mm Hex Bolts

(2 PC) Springs, Washers, and Nuts

Included



Δ2



A3

(2 PC) M4\*20mm Hex Bolts (2 PC) Springs, Washers, and Nuts Included (4 PC) M8\*20mm Hex Sockets Included



# TYPE G TRUNNION MOUNT LED AREA LIGHTING

## **INSTALLATION INSTRUCTION GUIDE**