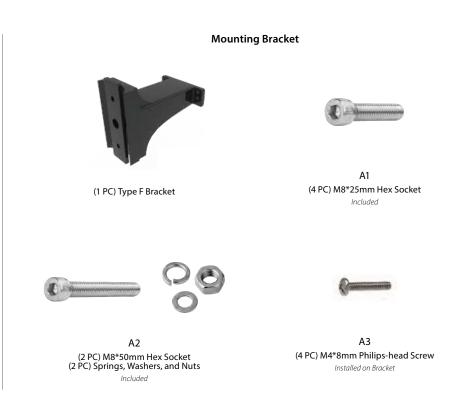

TION GUIDE**



#### **IMPORTANT SAFEGUARDS**



Read these instructions completely and carefully before proceeding with installation or service maintenance of this product:

- To avoid the possibility of electric shock, turn off power supply before installation/servicing.
- Before closing cover of fixture, make sure all wires are inside fixture housing to avoid pinching wires.
- Fixture must be installed in accordance with NEC or local electrical codes by qualified technician.
- For protection, technician should always wear protective goggles and gloves during the installation and maintenance.
- SolarMax LED is not responsible for any damages caused by parts/components that are not supplied by SolarMax LED.



#### **Included Items in Box**

Items included may vary based on your order





## TYPE F Mounting Bracket: Fits 5" or 6" OD Round Pole

LED AREA LIGHTING

## **INSTALLATION INSTRUCTION GUIDE**

STEP 1 Mounting Light Bracket **Fixture** Loosen the A3 screws to remove the latch cover on the mounting bracket. Pull the wires through the mounting bracket. Attach the mounting bracket to the light fixture using the A1 bolts, tighten torque of 8.3 Nm (6.2 ft-lbs). Wires 놀 1 Latch Cover Tools needed: M8 Allen Wrench Phillips-head Screwdriver

STEP 2 If there are no existing holes or holes do not match, drill holes according to the bolt pattern. Attach mounting bracket and the pole bracket to Install onto the round pole with A2 bolts. Torque bolts at 8.3 Nm (6.2 ft-lbs). Mounting 2 Bolt Pattern Plate Ø 5/16" Pole Bracket Round Pole Mounting Bracket Ø 1-3/16" Tool needed: M8