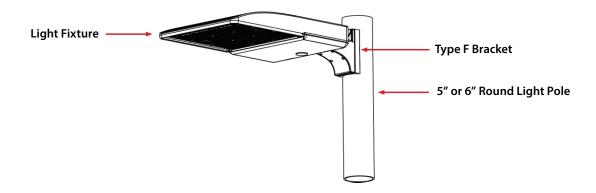

## TYPE F Mounting Bracket: Fits 5" or 6" OD Round Pole

LED AREA LIGHTING

# TYPE F Mounting Bracket: Fits 5" or 6" OD Round Pole

LED AREA LIGHTING