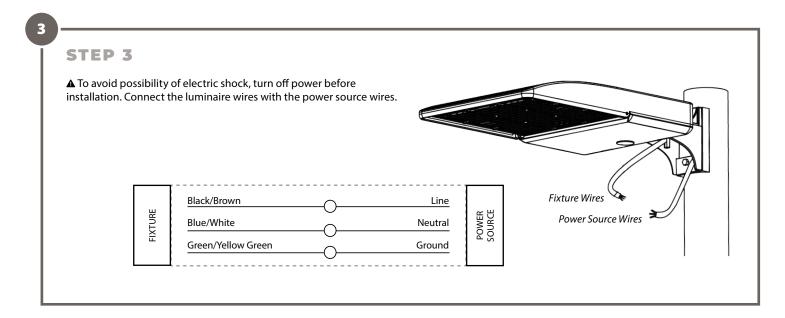

#### **IMPORTANT SAFEGUARDS**

Read these instructions completely and carefully before proceeding with installation or service maintenance of this product:

- To avoid the possibility of electric shock, turn off power supply before installation/servicing.
- Before closing cover of fixture, make sure all wires are inside fixture housing to avoid pinching wires.
- Fixture must be installed in accordance with NEC or local electrical codes by qualified technician.
- For protection, technician should always wear protective goggles and gloves during the installation and maintenance.
- SolarMax LED is not responsible for any damages caused by parts/components that are not supplied by SolarMax LED.