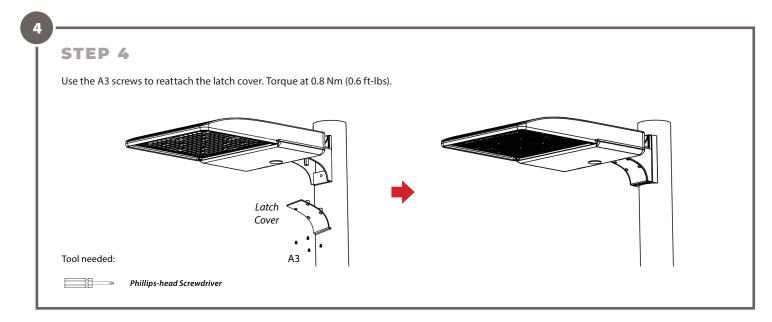

ng Light Bracket **Fixture** Loosen the A3 screws to remove the latch cover on the mounting bracket. Pull the wires through the mounting bracket. Attach the mounting bracket to the light fixture using the A1 bolts, tighten torque of 8.3 Nm (6.2 ft-lbs). Wires 놀 1 Latch Cover Tools needed: M8 Allen Wrench Phillips-head Screwdriver

STEP 2 If there are no existing holes or holes do not match, drill holes according to the bolt pattern. Attach mounting bracket and the pole bracket to Install onto the round pole with A2 bolts. Torque bolts at 8.3 Nm (6.2 ft-lbs). Mounting 2 Bolt Pattern Plate Ø 5/16" Pole Bracket Round Pole Mounting Bracket Ø 1-3/16" Tool needed: M8 Allen Wrench

# TYPE F Mounting Bracket: Fits 5" or 6" OD Round Pole

LED AREA LIGHTING

## **INSTALLATION INSTRUCTION GUIDE**