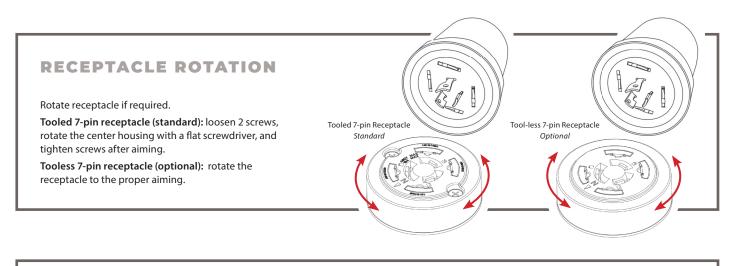

oduct:

- To avoid the possibility of electric shock, turn off power supply before installation/servicing.
- Before closing cover of fixture, make sure all wires are inside fixture housing to avoid pinching wires.
- Fixture must be installed in accordance with NEC or local electrical codes by qualified technician.
- For protection, technician should always wear protective goggles and gloves during the installation and maintenance.
- · SolarMax LED is not responsible for any damages caused by parts/components that are not supplied by SolarMax LED.



Solar MAX

# **iE Series** LED ROADWAY LIGHTING

### **INSTALLATION INSTRUCTION GUIDE**

#### **STEP 5**

5

Based on the luminaire model and input voltage, connect wires to terminal block (#6-14 AWG) per table below.



## **OPTIONAL STEPS**



#### FIELD ADJUSTMENT

If fixture has Field Adjustment (FA), adjust the dip switch positions to the desired wattage according to internal FA label.



#### Example (not representing actual received unit):

| DIP Resistor Setting |     |     |     |     |     | Watts         |
|----------------------|-----|-----|-----|-----|-----|---------------|
| 1                    | 2   | 3   | 4   | 5   | 6   | Typical Value |
| OFF                  | OFF | OFF | OFF | OFF | OFF | XX Watts      |
| ON                   | OFF | OFF | OFF | OFF | OFF | XX Watts      |
| OFF                  | ON  | OFF | OFF | OFF | OFF | XX Watts      |
| OFF                  | OFF | ON  | OFF | OFF | OFF | XX Watts      |
| OFF                  | OFF | OFF | ON  | OFF | OFF | XX Watts      |
| OFF                  |