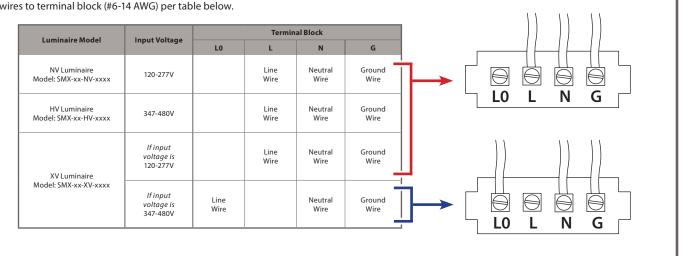

#### **STEP 5**

5

Based on the luminaire model and input voltage, connect wires to terminal block (#6-14 AWG) per table below.