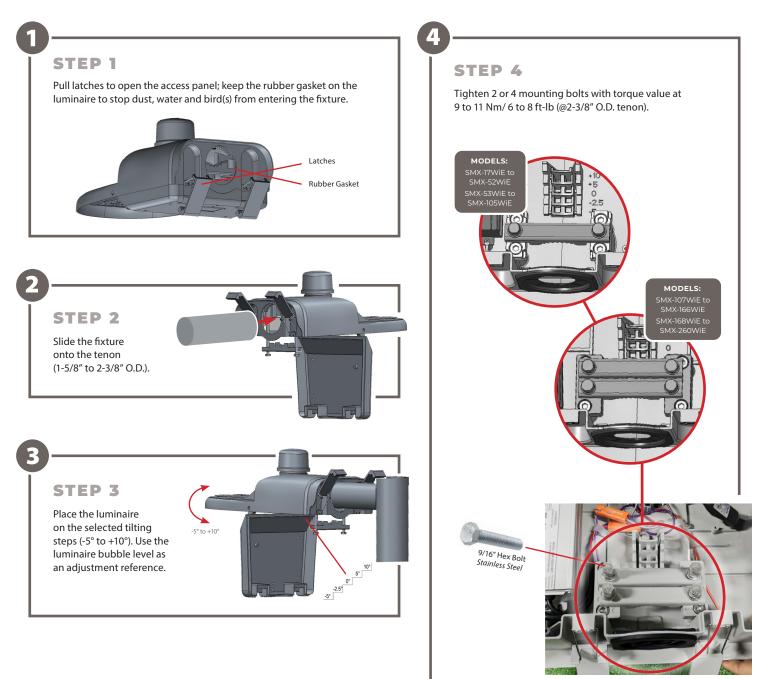

### INSTALLATION INSTRUCTION GUIDE

**Read these instructions completely and carefully** before proceeding with installation or service maintenance of this product:

- To avoid the possibility of electric shock, turn off power supply before installation/servicing.
- Before closing cover of fixture, make sure all wires are inside fixture housing to avoid pinching wires.
- Fixture must be installed in accordance with NEC or local electrical codes by qualified technician.
- For protection, technician should always wear protective goggles and gloves during the installation and maintenance.
- · SolarMax LED is not responsible for any damages caused by parts/components that are not supplied by SolarMax LED.