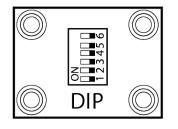

#### FIELD ADJUSTMENT

If fixture has Field Adjustment (FA), adjust the dip switch positions to the desired wattage according to internal FA label.

#### Example (not representing actual received unit):

| DIP Resistor Setting |     |     |     |     |     | Watts         |
|----------------------|-----|-----|-----|-----|-----|---------------|
| 1                    | 2   | 3   | 4   | 5   | 6   | Typical Value |
| OFF                  | OFF | OFF | OFF | OFF | OFF | XX Watts      |
| ON                   | OFF | OFF | OFF | OFF | OFF | XX Watts      |
| OFF                  | ON  | OFF | OFF | OFF | OFF | XX Watts      |
| OFF                  | OFF | ON  | OFF | OFF | OFF | XX Watts      |
| OFF                  | OFF | OFF | ON  | OFF | OFF | XX Watts      |
| OFF                  | OFF | OFF | OFF | ON  | OFF | XX Watts      |