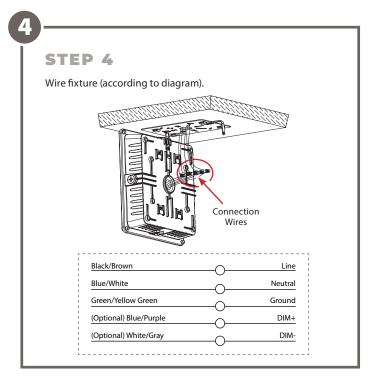

#### IMPORTANT SAFEGUARDS

**Read these instructions completely and carefully** before proceeding with installation or service maintenance of this product:

- To avoid the possibility of electric shock, turn off power supply before installation/servicing.
- Before closing cover of fixture, make sure all wires are inside fixture housing to avoid pinching wires.
- Fixture must be installed in accordance with NEC or local electrical codes by qualified technician.
- For protection, technician should always wear protective goggles and gloves during the installation and maintenance.
- SolarMax LED is not responsible for any damages caused by parts/components that are not supplied by SolarMax LED.