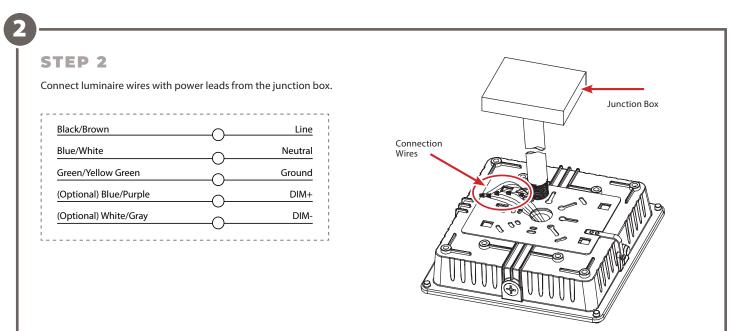

hock, turn off power supply before installation/servicing.
- Before closing cover of fixture, make sure all wires are inside fixture housing to avoid pinching wires.
- Fixture must be installed in accordance with NEC or local electrical codes by qualified technician.
- For protection, technician should always wear protective goggles and gloves during the installation and maintenance.
- SolarMax LED is not responsible for any damages caused by parts/components that are not supplied by SolarMax LED.











# **ID Series** LED CANOPY LIGHTING

## **INSTALLATION INSTRUCTION GUIDE**

### Installation Method 2: Pole-pendant Installation

STEP 1

Bring wires from junction box through a ¾" threaded conduit pipe (not included) into luminaire.

Junction Box

Wires

3/4" Threaded
Conduit Pipe