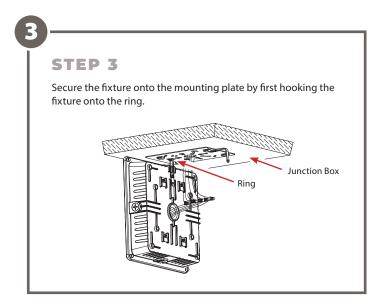

#### IMPORTANT SAFEGUARDS

**Read these instructions completely and carefully** before proceeding with installation or service maintenance of this product:

- To avoid the possibility of electric shock, turn off power supply before installation/servicing.
- Before closing cover of fixture, make sure all wires are inside fixture housing to avoid pinching wires.
- Fixture must be installed in accordance with NEC or local electrical codes by qualified technician.
- For protection, technician should always wear protective goggles and gloves during the installation and maintenance.
- SolarMax LED is not responsible for any damages caused by parts/components that are not supplied by SolarMax LED.