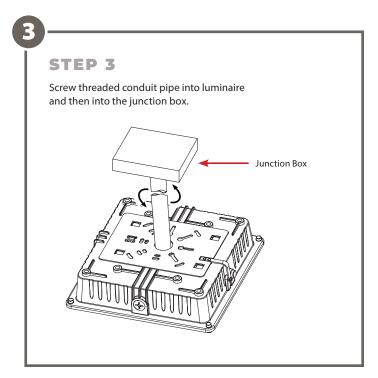

### Installation Method 2: Pole-pendant Installation

STEP 1

Bring wires from junction box through a ¾" threaded conduit pipe (not included) into luminaire.

Junction Box

Wires

3/4" Threaded
Conduit Pipe