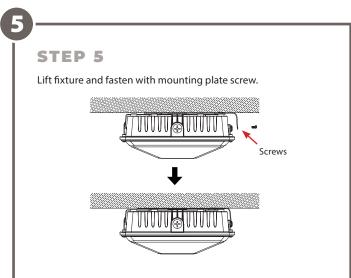

# **ID Series** LED CANOPY LIGHTING

## **INSTALLATION INSTRUCTION GUIDE**

### A

#### IMPORTANT SAFEGUARDS



**Read these instructions completely and carefully** before proceeding with installation or service maintenance of this product:

- To avoid the possibility of electric shock, turn off power supply before installation/servicing.
- Before closing cover of fixture, make sure all wires are inside fixture housing to avoid pinching wires.
- Fixture must be installed in accordance with NEC or local electrical codes by qualified technician.
- For protection, technician should always wear protective goggles and gloves during the installation and maintenance.
- SolarMax LED is not responsible for any damages caused by parts/components that are not supplied by SolarMax LED.











# **ID Series** LED CANOPY LIGHTING

## **INSTALLATION INSTRUCTION GUIDE**

### Installation Method 2: Pole-pendant Installation

STEP 1

Bring wires from junction box through a ¾" threaded conduit pipe (not included) into luminaire.

Junction Box

Wires

3/4" Threaded
Conduit Pipe