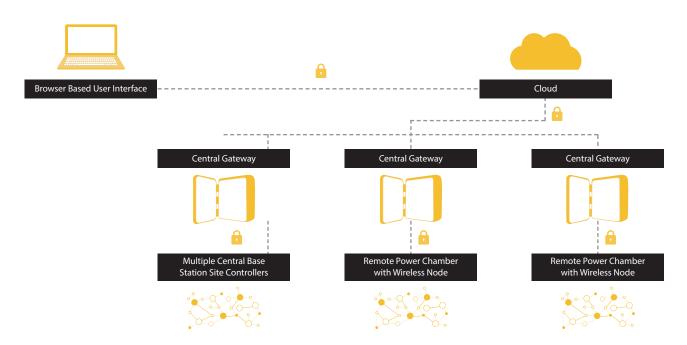

## **DYNAMIC SCENE CLOUD SYSTEM**

Browser Based User Interface ⇔Cloud ⇔ Central Gateway ⇔ Remote Power Chamber with Wireless Node