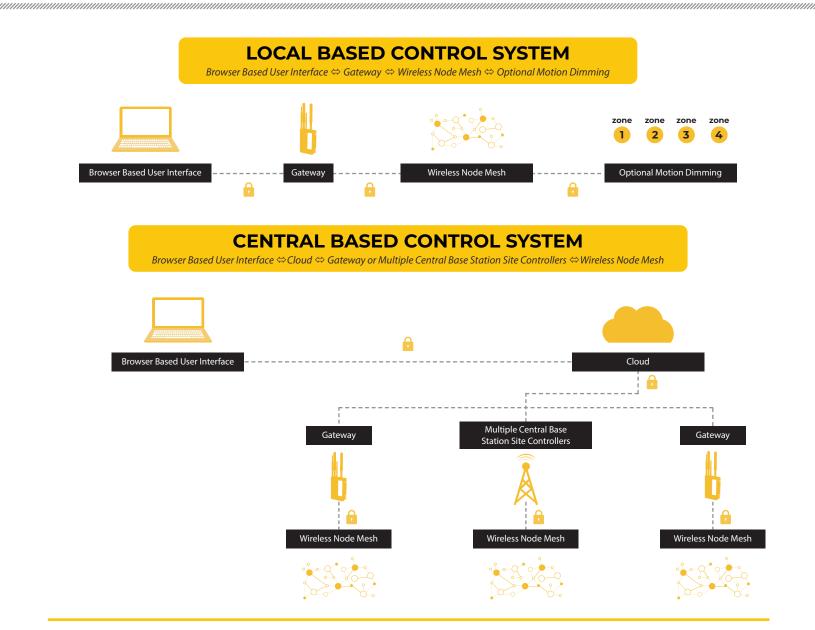

## Wireless Control Option for LED Area Light

## **FEATURES:**

- Dusk to Dawn switching
- Automatic dimming by zone based on motion detection
- → WiFi or 4G LTE enabled
- Power metering
- Light dimming scheduling
- Luminaire status remote monitoring
- Energy management cloud application available

The intelligent wireless control system is compatible with 7-pin receptacle for parking lots, pathway, walkways, and more.

Options available to work with both **120-277V or 277-480V** input power.

© SolarMax LED, Inc. 2022. All rights reserved. Spec Sheet is subject to change without notice. Rev. date: 2023-12-12