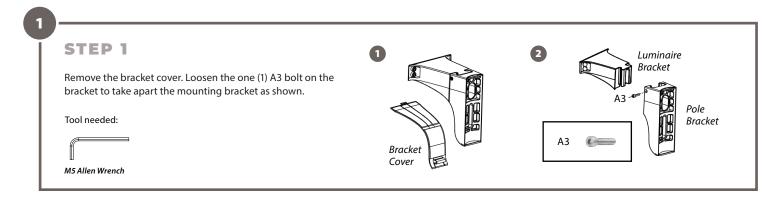

### **INSTALLATION INSTRUCTION GUIDE**

STEP 2: OPTION 1 - Mount to 4"-6" Square Pole

If there are no existing holes or holes do not match, drill holes according to the bolt pattern. Attach mounting plate and the pole bracket onto the square pole with the two (2) A2 bolts to secure. Torque bolts at 8.3 Nm (6.2 ft-lbs).