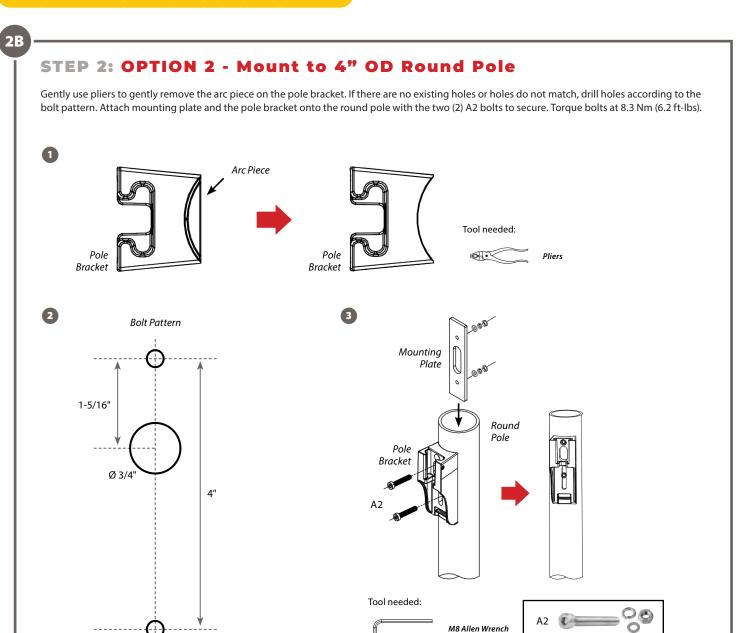

### **INSTALLATION INSTRUCTION GUIDE**

STEP 2: OPTION 1 - Mount to 4"-6" Square Pole

If there are no existing holes or holes do not match, drill holes according to the bolt pattern. Attach mounting plate and the pole bracket onto the square pole with the two (2) A2 bolts to secure. Torque bolts at 8.3 Nm (6.2 ft-lbs).