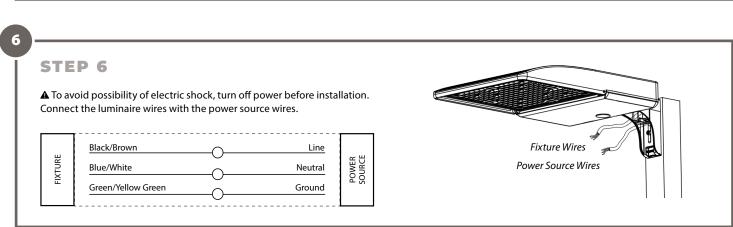

Items included may vary based on your order

#### **Light Fixture**



(1 PC) Light Fixture

#### **Mounting Bracket**



(1 PC) Type D Bracket



A1 (4 PC) M8\*20mm Hex Socket Included



A2
(2 PC) M8\*50mm Hex Socket
(2 PC) Springs, Washers, and Nuts
Included



A3
(1 PC) M4\*16mm Hex Socket
Installed on Bracket



LED AREA LIGHTING

### **INSTALLATION INSTRUCTION GUIDE**



STEP 2: OPTION 1 - Mount to 4"-6" Square Pole

If there are no existing holes or holes do not match, drill holes according to the bolt pattern. Attach mounting plate and the pole bracket onto the square pole with the two (2) A2 bolts to secure. Torque bolts at 8.3 Nm (6.2 ft-lbs).



LED AREA LIGHTING

### **INSTALLATION INSTRUCTION GUIDE**





Ø 1/4"

LED AREA LIGHTING

### **INSTALLATION INSTRUCTION GUIDE**