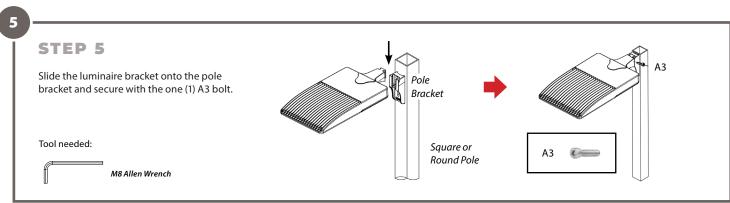

*

Items included may vary based on your order

#### **Light Fixture**



(1 PC) Light Fixture

#### **Mounting Bracket**



(1 PC) Type D Bracket



A1 (4 PC) M8\*20mm Hex Socket Included



A2
(2 PC) M8\*50mm Hex Socket
(2 PC) Springs, Washers, and Nuts
Included



A3
(1 PC) M4\*16mm Hex Socket
Installed on Bracket



LED AREA LIGHTING

### **INSTALLATION INSTRUCTION GUIDE**



STEP 2: OPTION 1 - Mount to 4"-6" Square Pole

If there are no existing holes or holes do not match, drill holes according to the bolt pattern. Attach mounting plate and the pole bracket onto the square pole with the two (2) A2 bolts to secure. Torque bolts at 8.3 Nm (6.2 ft-lbs).



LED AREA LIGHTING

### **INSTALLATION INSTRUCTION GUIDE**





Ø 1/4"

LED AREA LIGHTING

### **INSTALLATION INSTRUCTION GUIDE**