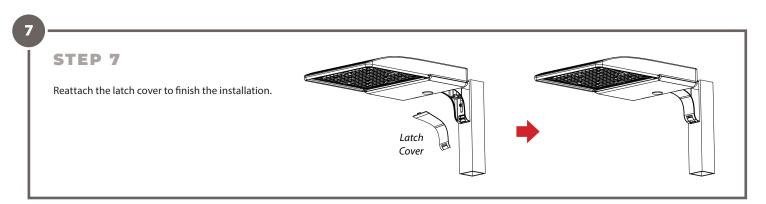

tems included may vary based on your order

#### **Light Fixture**



(1 PC) Light Fixture

#### **Mounting Bracket**



(1 PC) Type D Bracket



A1 (4 PC) M8\*20mm Hex Socket Included



A2
(2 PC) M8\*50mm Hex Socket
(2 PC) Springs, Washers, and Nuts
Included



A3
(1 PC) M4\*16mm Hex Socket
Installed on Bracket



LED AREA LIGHTING

### **INSTALLATION INSTRUCTION GUIDE**



STEP 2: OPTION 1 - Mount to 4"-6" Square Pole

If there are no existing holes or holes do not match, drill holes according to the bolt pattern. Attach mounting plate and the pole bracket onto the square pole with the two (2) A2 bolts to secure. Torque bolts at 8.3 Nm (6.2 ft-lbs).



LED AREA LIGHTING

### **INSTALLATION INSTRUCTION GUIDE**





Ø 1/4"

LED AREA LIGHTING

### **INSTALLATION INSTRUCTION GUIDE**