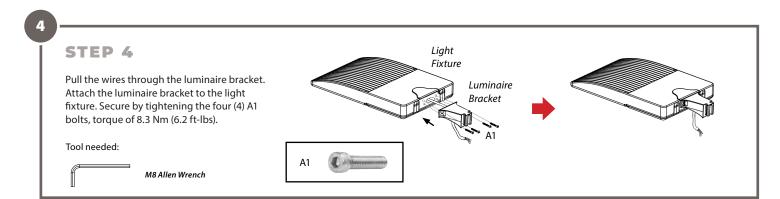

#### **Mounting Bracket**

(1 PC) Type D Bracket

A1 (4 PC) M8\*20mm Hex Socket Included

A2
(2 PC) M8\*50mm Hex Socket
(2 PC) Springs, Washers, and Nuts
Included

A3
(1 PC) M4\*16mm Hex Socket
Installed on Bracket