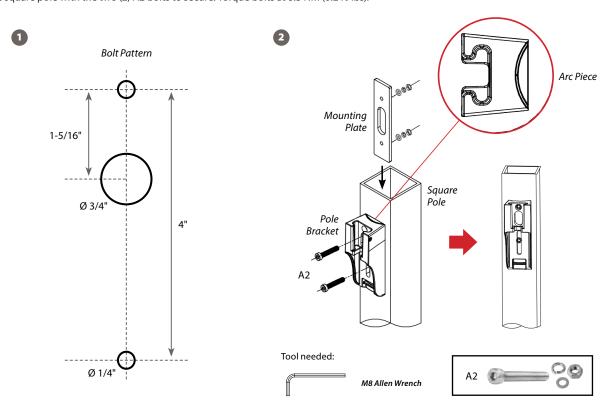

### **INSTALLATION INSTRUCTION GUIDE**

STEP 2: OPTION 1 - Mount to 4"-6" Square Pole

If there are no existing holes or holes do not match, drill holes according to the bolt pattern. Attach mounting plate and the pole bracket onto the square pole with the two (2) A2 bolts to secure. Torque bolts at 8.3 Nm (6.2 ft-lbs).