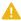

#### **Mounting Bracket**

(1 PC) Type D Bracket

A1 (4 PC) M8\*20mm Hex Socket Included

A2
(2 PC) M8\*50mm Hex Socket
(2 PC) Springs, Washers, and Nuts
Included

A3
(1 PC) M4\*16mm Hex Socket
Installed on Bracket

### **INSTALLATION INSTRUCTION GUIDE**

STEP 2: OPTION 1 - Mount to 4"-6" Square Pole

If there are no existing holes or holes do not match, drill holes according to the bolt pattern. Attach mounting plate and the pole bracket onto the square pole with the two (2) A2 bolts to secure. Torque bolts at 8.3 Nm (6.2 ft-lbs).