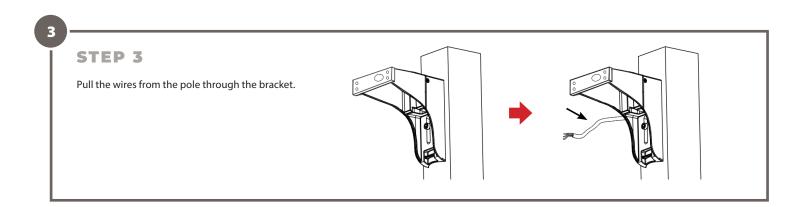

that are not supplied by SolarMax LED.



#### **Included Items in Box**

Items included may vary based on your order

#### **Light Fixture**



(1 PC) Light Fixture

#### **Mounting Bracket**



(1 PC) Type D Bracket



A1 (4 PC) M8\*20mm Hex Socket Included



A2
(2 PC) M8\*50mm Hex Socket
(2 PC) Springs, Washers, and Nuts
Included



A3
(1 PC) M4\*16mm Hex Socket
Installed on Bracket



LED AREA LIGHTING

### **INSTALLATION INSTRUCTION GUIDE**



STEP 2: OPTION 1 - Mount to 4"-6" Square Pole

If there are no existing holes or holes do not match, drill holes according to the bolt pattern. Attach mounting plate and the pole bracket onto the square pole with the two (2) A2 bolts to secure. Torque bolts at 8.3 Nm (6.2 ft-lbs).



LED AREA LIGHTING

### **INSTALLATION INSTRUCTION GUIDE**





Ø 1/4"

LED AREA LIGHTING

### **INSTALLATION INSTRUCTION GUIDE**